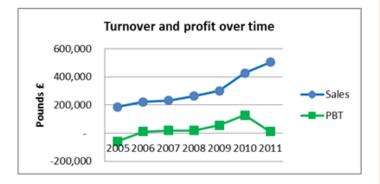

# **Architect - London**

**Business Information:** Turnover £500k

### **Result of work:**

- 271% increase in sales in 6 years
- 69% increase in profit in 5 years
  Dip in year 6 due to bad debt